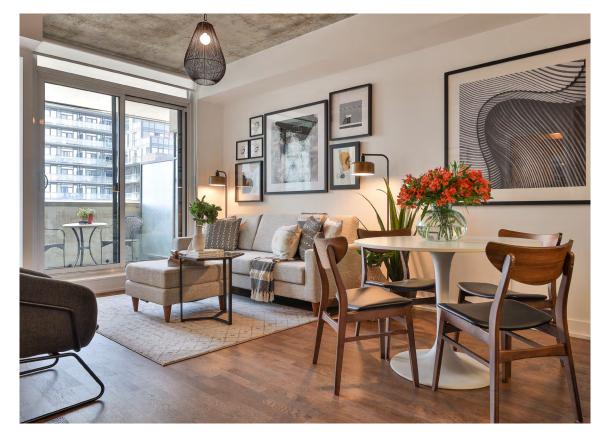

We got you covered & we got you good! There are no hard & fast rules but those vows to start adulting snuck up quicker than you thought! Newbies (& investors alike), it's time to dust off that old cheque book & find your way to your very own home. A stellar suite in an optimal locale that's ready-to-play-for-keeps. A functional plan featuring exposed concrete ceilings, a private sunny bedroom, a west facing balcony & a slick kitchen set-up for the win! Extra bonus points? She's gotta parking space too!

# The Essentials.

420-20 Minowan Miikan Lane

Queen Street West & Dufferin Street

The Carnaby

One Bedroom

One Washroom

One Parking Space

Western Exposure

#### Inclusions:

Existing fridge, dishwasher, b/i microwave, oven & cooktop, clothing washer & dryer ,window coverings, electrical light fixtures (see exceptions), decking tile.

#### Exclusions:

Overhead lights in dining & living room.

The Building:

The Carnaby

Developer: Streetcar Developments

Number of Storeys: 22

Total Number of Suites: 434

Year Built: 2016