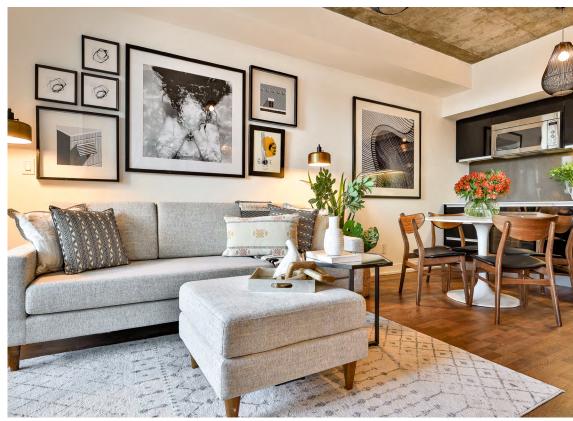

We got you covered & we got you good! There are no hard & fast rules but those vows to start adulting snuck up quicker than you thought! Newbies (& investors alike), it's time to dust off that old cheque book & find your way to your very own home. A stellar suite in an optimal locale that's ready-to-play-for-keeps. A functional plan featuring exposed concrete ceilings, a private sunny bedroom, a west facing balcony & a slick kitchen set-up for the win! Extra bonus points? She's gotta parking space too!

# The Essentials.

420-20 Minowan Miikan Lane

Queen Street West & Dufferin Street

The Carnaby

One Bedroom

One Washroom

One Parking Space

Western Exposure

#### Inclusions:

Existing fridge, dishwasher, b/i microwave, oven & cooktop, clothing washer & dryer ,window coverings, electrical light fixtures (see exceptions), decking tile.

#### Exclusions:

Overhead lights in dining & living room.

The Building:

The Carnaby

Developer: Streetcar Developments

Number of Storeys: 22

Total Number of Suites: 434

Year Built: 2016