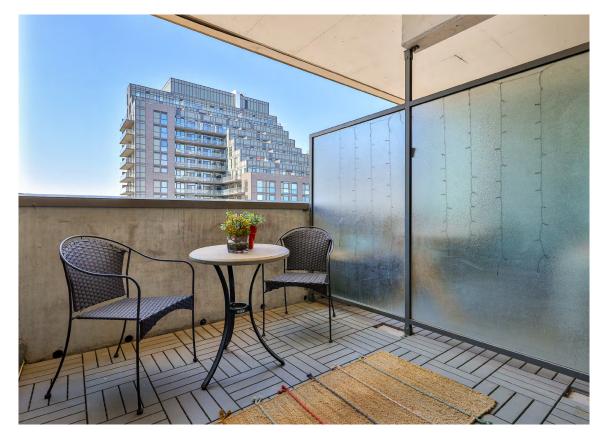

We got you covered & we got you good! There are no hard & fast rules but those vows to start adulting snuck up quicker than you thought! Newbies (& investors alike), it's time to dust off that old cheque book & find your way to your very own home. A stellar suite in an optimal locale that's ready-to-play-for-keeps. A functional plan featuring exposed concrete ceilings, a private sunny bedroom, a west facing balcony & a slick kitchen set-up for the win! Extra bonus points? She's gotta parking space too!

# The Essentials.

420-20 Minowan Miikan Lane

Queen Street West & Dufferin Street

The Carnaby

One Bedroom

One Washroom

One Parking Space

Western Exposure

Pets Permitted

Interior Square Feet: 450 Exterior Square Feet: 65 Maintenance Fee: \$381.83 Property Taxes: \$1,673.10

MLS Reference: C5370243