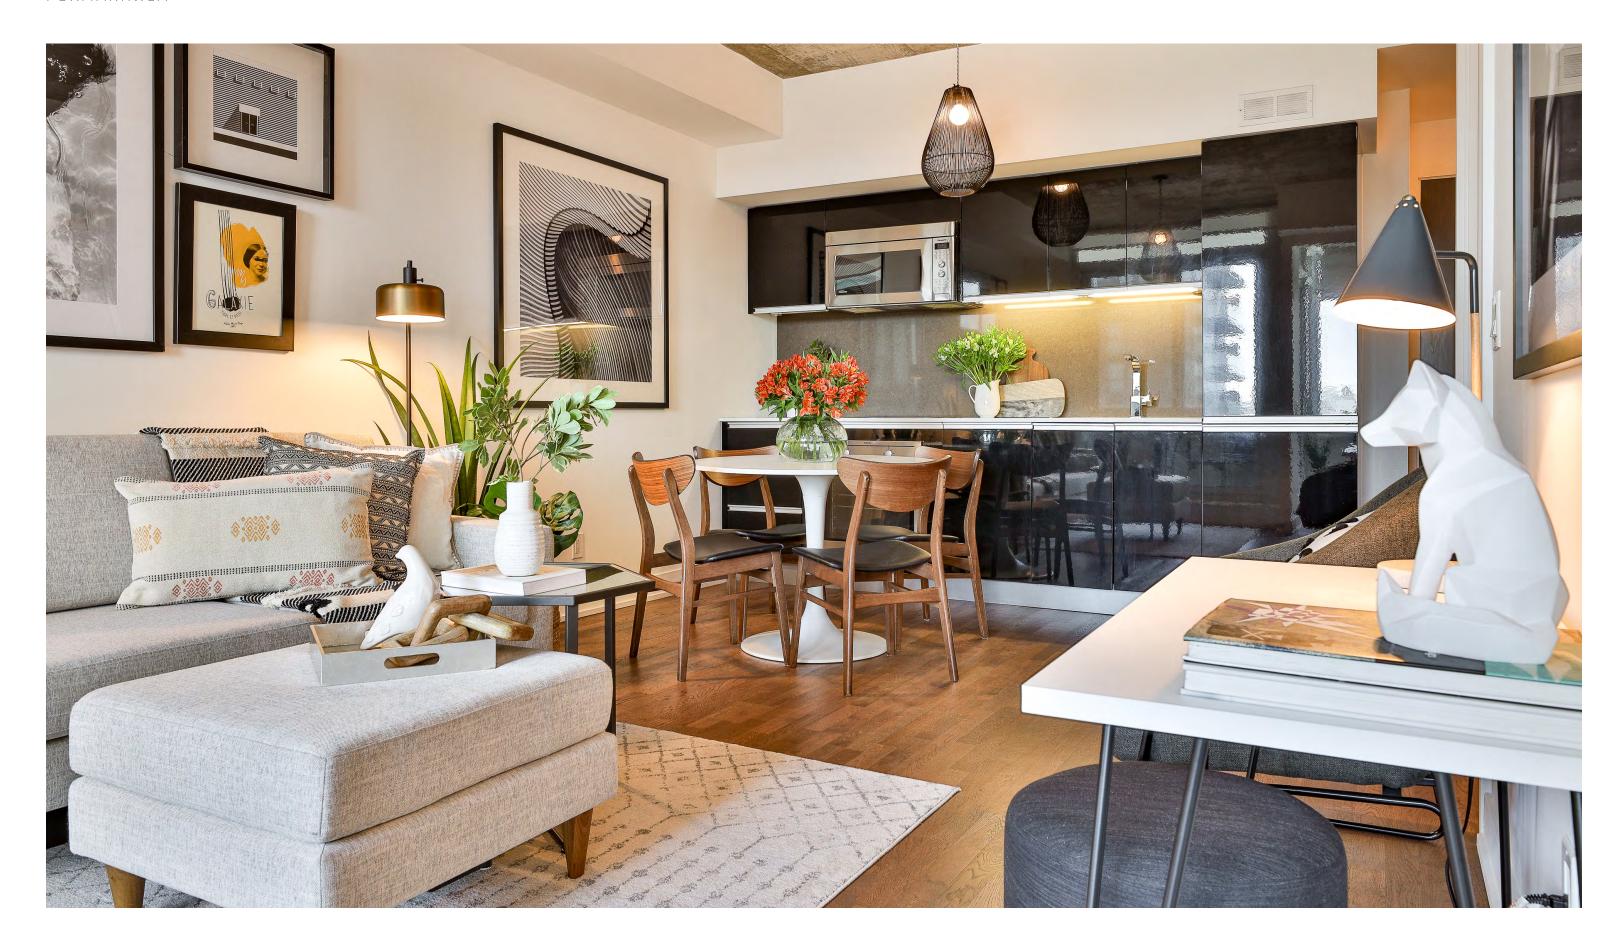

We got you covered & we got you good! There are no hard & fast rules but those vows to start adulting snuck up quicker than you thought! Newbies (& investors alike), it's time to dust off that old cheque book & find your way to your very own home. A stellar suite in an optimal locale that's ready-to-play-for-keeps. A functional plan featuring exposed concrete ceilings, a private sunny bedroom, a west facing balcony & a slick kitchen set-up for the win! Extra bonus points? She's gotta parking space too!

# The Essentials.

420-20 Minowan Miikan Lane

Queen Street West & Dufferin Street

The Carnaby

One Bedroom

One Washroom

One Parking Space

Western Exposure

#### Inclusions:

Existing fridge, dishwasher, b/i microwave, oven & cooktop, clothing washer & dryer ,window coverings, electrical light fixtures (see exceptions), decking tile.

#### Exclusions:

Overhead lights in dining & living room.

The Building:

The Carnaby

Developer: Streetcar Developments

Number of Storeys: 22

Total Number of Suites: 434

Year Built: 2016