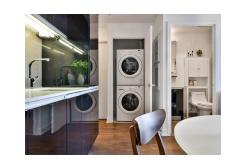

#### Inclusions:

Existing fridge, dishwasher, b/i microwave, oven & cooktop, clothing washer & dryer ,window coverings, electrical light fixtures (see exceptions), decking tile.