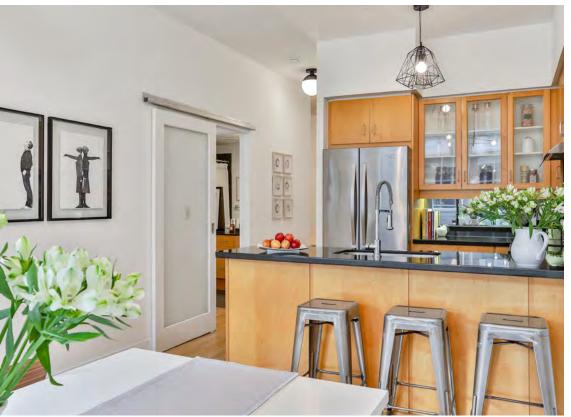

#### Included:

Existing kitchen appliances: double door stainless steel refrigerator, built-in stainless steel dishwasher, stove & hoodfan, clothing washer & dryer, existing light fixtures (see exceptions)

#### Excluded:

Staging fixtures in foyer, hall, den, kitchen & dining room

The Building

Name: King George Square

Developer: Steven & Webster Callahan

Number of Storeys: 15

Total Number of Suites: 156

Year Built: 2000