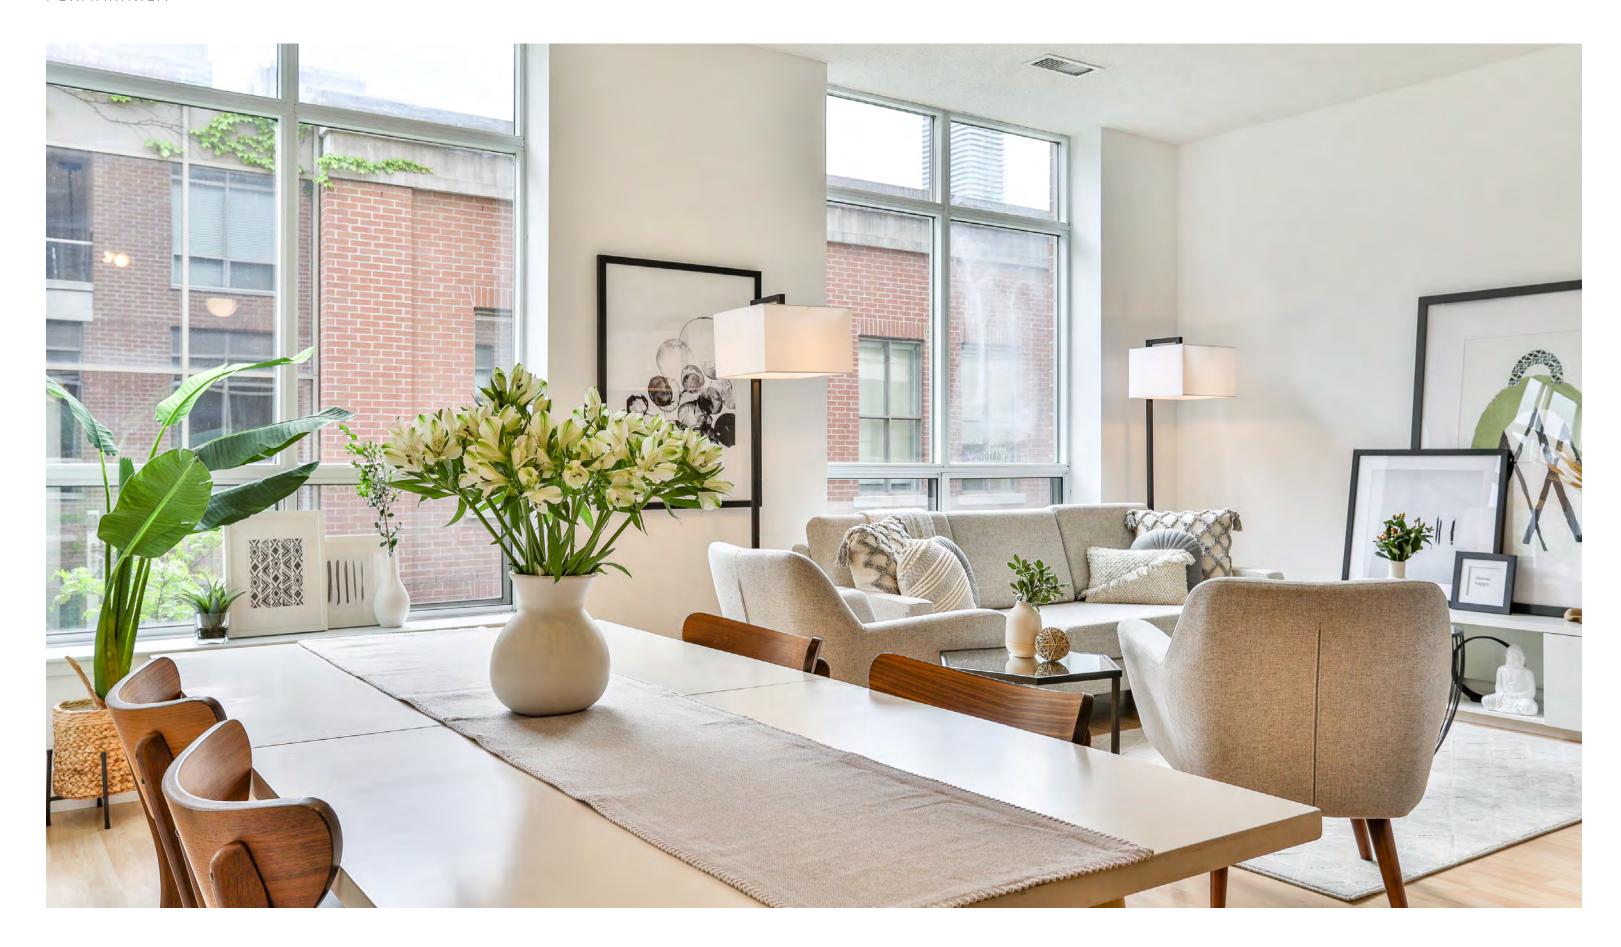

# The Essentials.

305-168 King Street East King Street East & Jarvis St. Lawrence Market Neighbourhood One Bedroom Plus Large Functional Den Two Washrooms Western Exposure One Underground Parking Space

One Storage Locker

Interior Square Footage: 845 Maintenance Fee: \$721.62 Property Taxes: \$3004.51 Listed Price: \$849,900 Offers Accepted Anytime

#### Included:

Existing kitchen appliances: double door stainless steel refrigerator, built-in stainless steel dishwasher, stove & hoodfan, clothing washer & dryer, existing light fixtures (see exceptions)

#### Excluded:

Staging fixtures in foyer, hall, den, kitchen & dining room

The Building

Name: King George Square

Developer: Steven & Webster Callahan

Number of Storeys: 15

Total Number of Suites: 156

Year Built: 2000