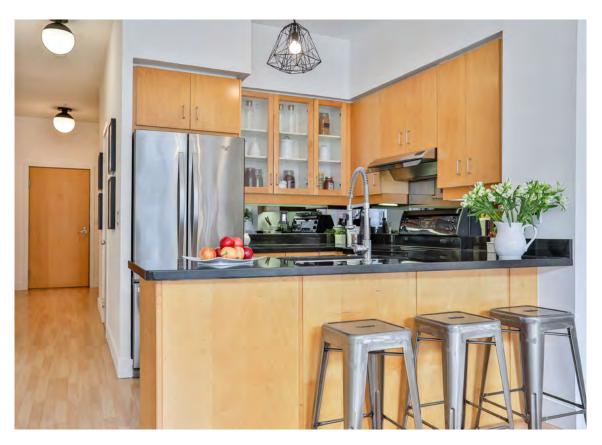

#### Included:

Existing kitchen appliances: double door stainless steel refrigerator, built-in stainless steel dishwasher, stove & hoodfan, clothing washer & dryer, existing light fixtures (see exceptions)