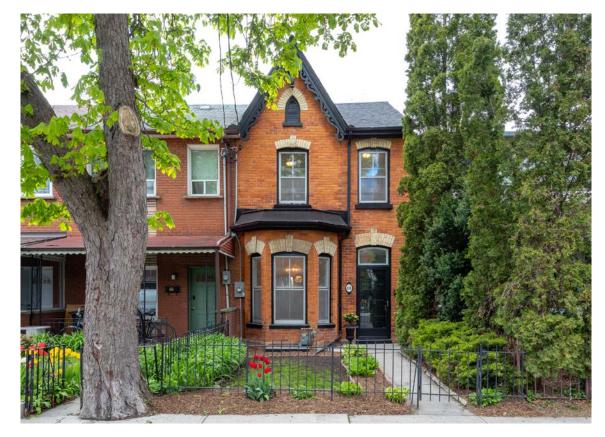

## **FOX MARIN**

You're a Romantic at Heart 68 Brookfield Street

You're a romantic at heart. It's distinct & discernible. That 1875 turn-of-the-century Victorian kind of love. Peeling back the layers and embracing its uncertainty. The potential to collectively transform, to restore, to reinvent. The makings of a true work of art hidden behind a classic facade. Over 2,100 square feet of unrealized architectural magic and promise. A restoration at play. An alchemy of original mouldings, hardware, ceiling details, etched glass and scale. Truly, the beauty of becoming.

## GALLERY

FOXMARIN.CA

The doors will be opened to those who are bold enough to knock.

68 Brookfield Street

Trinity Bellwoods

Queen Street West & Ossington Avenue

2 Storey Residential Row House

Lot Size: 16.79 x 125

Four Bedrooms

One Washroom

Year Built: 1875

2 Car Parking Accessed by Laneway

Annual Property Taxes: \$5445

MLS Reference: C5231938