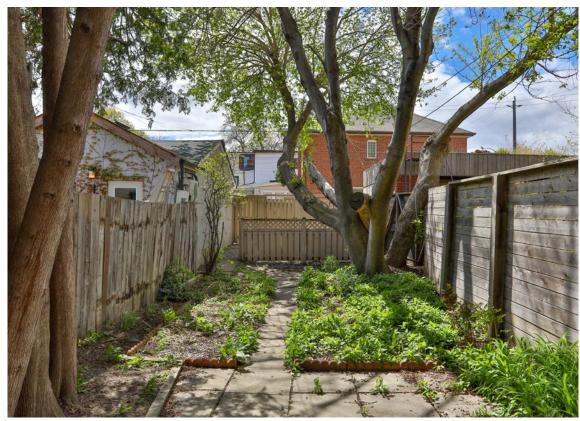

## GALLERY

FOXMARIN.CA

The doors will be opened to those who are bold enough to knock.

68 Brookfield Street

Trinity Bellwoods

Queen Street West & Ossington Avenue

2 Storey Residential Row House

Lot Size: 16.79 x 125

Four Bedrooms

One Washroom

Year Built: 1875

2 Car Parking Accessed by Laneway

Annual Property Taxes: \$5445

MLS Reference: C5231938