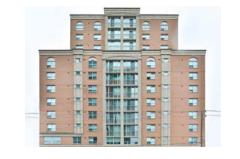

# Essentials

Sherbourne St & Richmond St. E

Two Bedrooms & Two Washrooms

West-Facing Balcony

Interior Square Feet: 866 / Exterior Square Feet: 54

One Underground Parking Space With Tesla Charger & Bike Rack

Maintenance Fee: \$566.02 (all-inclusive of utilities)

Annual Property Taxes: \$2,705

Building Name: The Richmond

Developer: Tridel

Year Built: 2001

Number of Storeys: 15 Number of Suites: 497

Maintenance Fees: All Inclusive