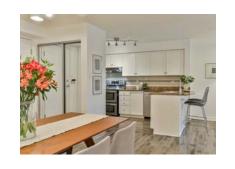

# Essentials

Sherbourne St & Richmond St. E

Two Bedrooms & Two Washrooms

West-Facing Balcony

Interior Square Feet: 866 / Exterior Square Feet: 54

One Underground Parking Space With Tesla Charger & Bike Rack

Included:

Refrigerator. Stove. Dishwasher. Clothing Washer & Dryer. Electrical Light Fixtures. Parking Spot with Bike Rack & Tesla Charger.

Tesla Charger:

Electricity is included in Maintenance Fee, but the Tesla charger is billed separately. There's no 'monthly' fee whatsoever, but you pay by kW used (zero if you never charged, otherwise it's \$0.115 kWh). The Sellers drive 1,000km to 2,000km per month = \$50 to \$80/month. The EV charger can be 'turned off' entirely so you're not charged for any power.