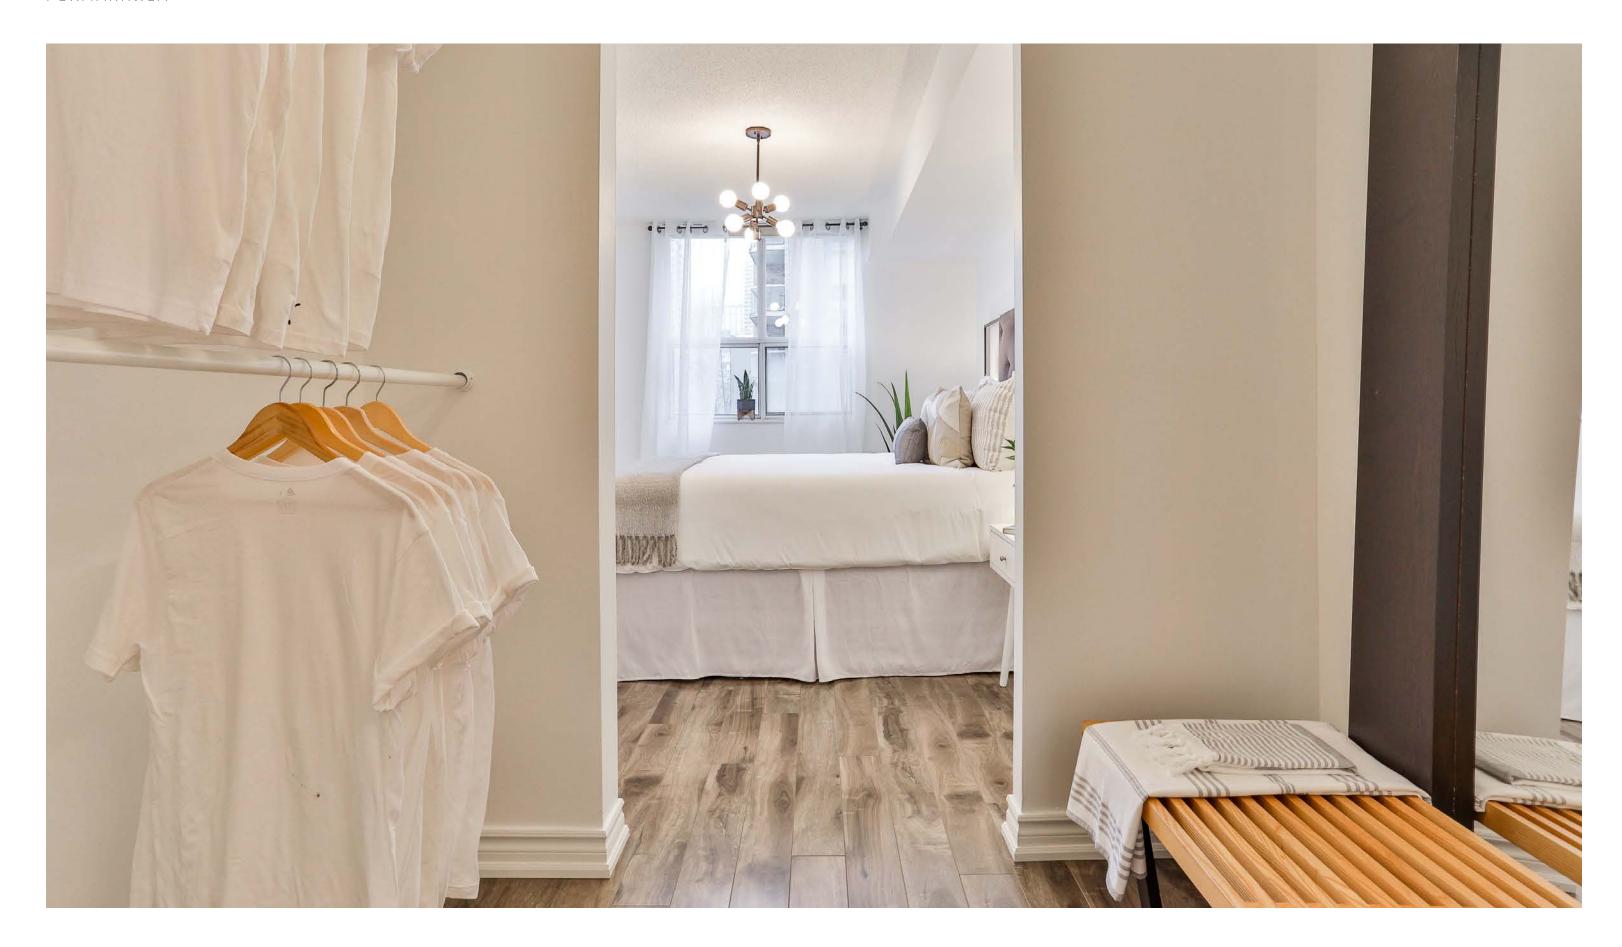

# Essentials

Sherbourne St & Richmond St. E

Two Bedrooms & Two Washrooms

West-Facing Balcony

Interior Square Feet: 866 / Exterior Square Feet: 54

One Underground Parking Space With Tesla Charger & Bike Rack

Excluded:

All Drapery. Overhead Light Fixtures in Living Room, Foyer, Dining Room, Bedrooms One & Two (to be replaced with standard building fixtures upon closing). Mirror in 3 Piece Washroom. Bench & Mirror in Walk-in Closet.