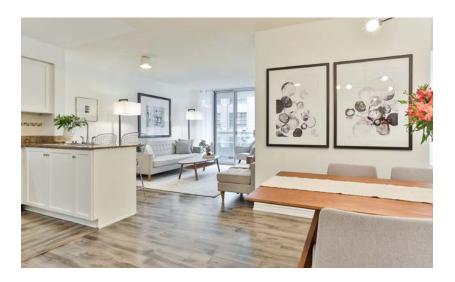

# Essentials

Sherbourne St & Richmond St. E

Two Bedrooms & Two Washrooms

West-Facing Balcony

Interior Square Feet: 866 / Exterior Square Feet: 54

One Underground Parking Space With Tesla Charger & Bike Rack

Amenities:

Conference Room

Massive Rooftop Deck & Garden with BBQs, Hot Tubs & Fire Pit

2 Level Gym with Basketball Half Court

Sauna

Billiard Room

Party / TV Room

24-Hour Concierge