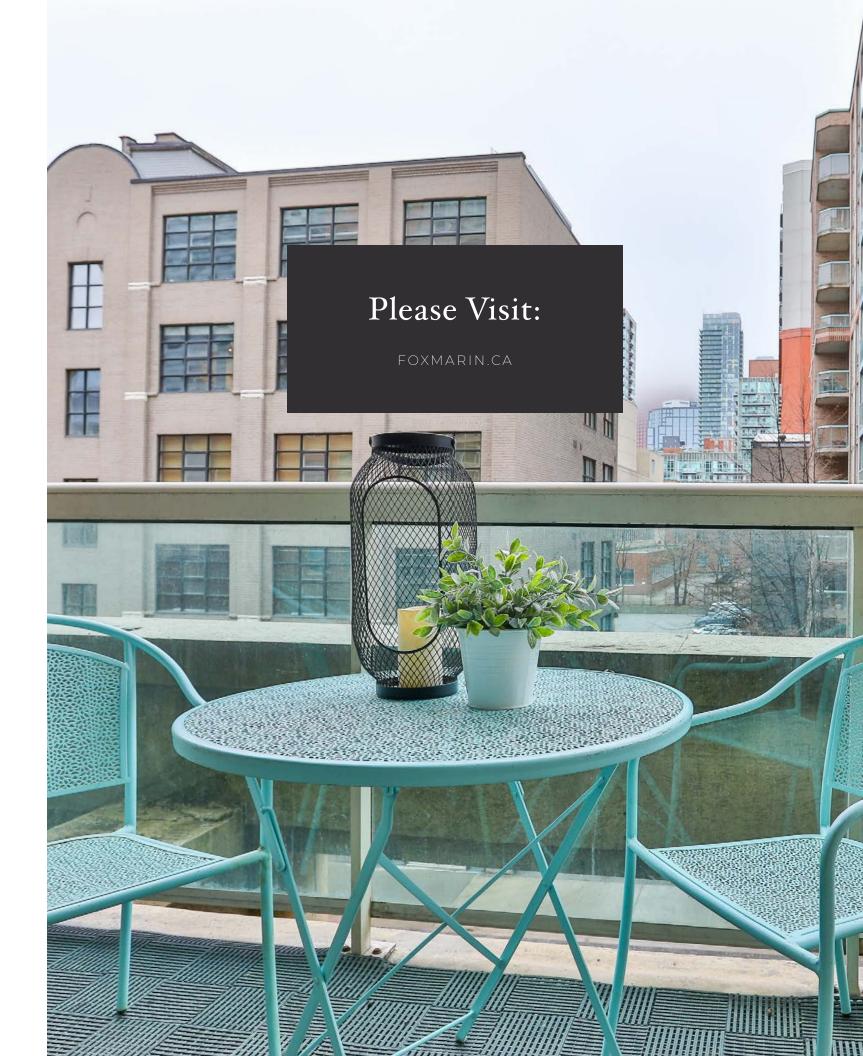

# Essentials

Sherbourne St & Richmond St. E

Two Bedrooms & Two Washrooms

West-Facing Balcony

Interior Square Feet: 866 / Exterior Square Feet: 54

One Underground Parking Space With Tesla Charger & Bike Rack