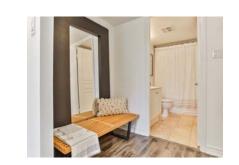

Excluded:

All Drapery. Overhead Light Fixtures in Living Room, Foyer, Dining Room, Bedrooms One & Two (to be replaced with standard building fixtures upon closing). Mirror in 3 Piece Washroom. Bench & Mirror in Walk-in Closet.