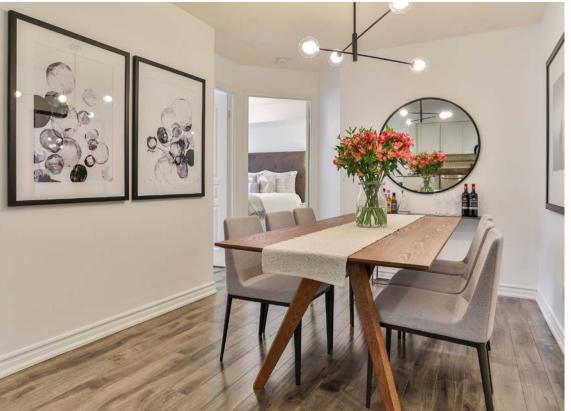

# Essentials

Sherbourne St & Richmond St. E

Two Bedrooms & Two Washrooms

West-Facing Balcony

Interior Square Feet: 866 / Exterior Square Feet: 54

One Underground Parking Space With Tesla Charger & Bike Rack

Amenities:

Conference Room

Massive Rooftop Deck & Garden with BBQs, Hot Tubs & Fire Pit

2 Level Gym with Basketball Half Court

Sauna

Billiard Room

Party / TV Room

24-Hour Concierge