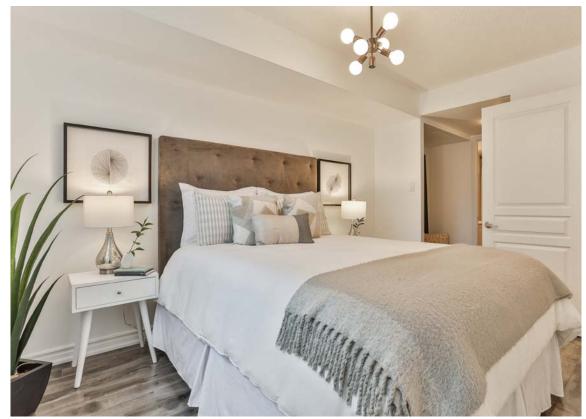

# Essentials

Sherbourne St & Richmond St. E

Two Bedrooms & Two Washrooms

West-Facing Balcony

Interior Square Feet: 866 / Exterior Square Feet: 54

One Underground Parking Space With Tesla Charger & Bike Rack

Excluded:

All Drapery. Overhead Light Fixtures in Living Room, Foyer, Dining Room, Bedrooms One & Two (to be replaced with standard building fixtures upon closing). Mirror in 3 Piece Washroom. Bench & Mirror in Walk-in Closet.