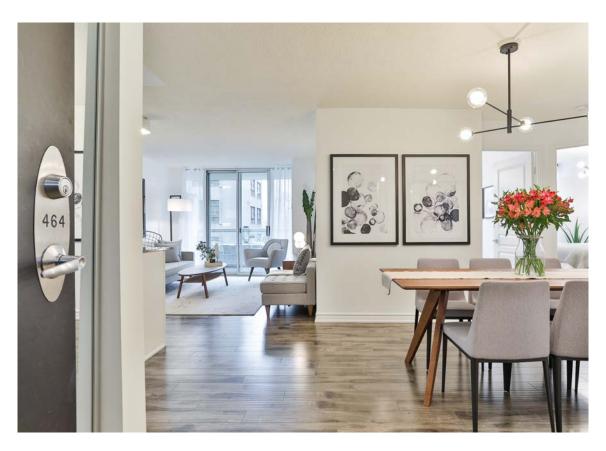

# Essentials

Sherbourne St & Richmond St. E

Two Bedrooms & Two Washrooms

West-Facing Balcony

Interior Square Feet: 866 / Exterior Square Feet: 54

One Underground Parking Space With Tesla Charger & Bike Rack

Amenities:

Conference Room

Massive Rooftop Deck & Garden with BBQs, Hot Tubs & Fire Pit

2 Level Gym with Basketball Half Court

Sauna

Billiard Room

Party / TV Room

24-Hour Concierge