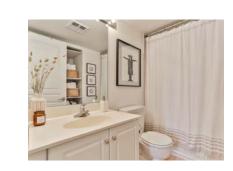

Excluded:

All Drapery. Overhead Light Fixtures in Living Room, Foyer, Dining Room, Bedrooms One & Two (to be replaced with standard building fixtures upon closing). Mirror in 3 Piece Washroom. Bench & Mirror in Walk-in Closet.