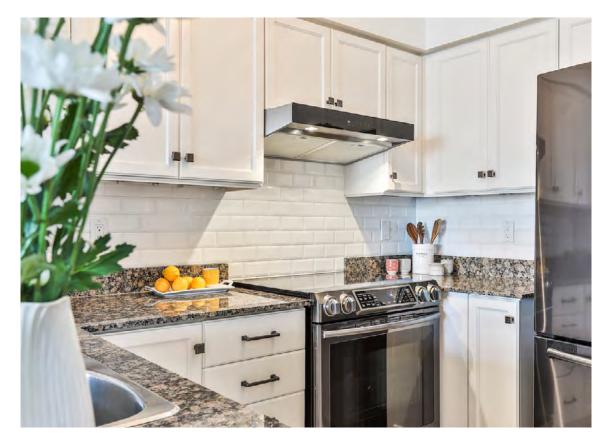

# HOME

A classic Lower East Side apartment indexed by clean lines, cozy creature comforts & contemporary sensibilities. An inviting space for real-life & real living. This generous split two-bedroom, two washroom plan solicits beautiful light with a show-stopper kitchen & breakfast bar, infinite storage, dreamy gallery walls and well-appointed rooms. Meticulously maintained and tucked away in one of downtown East's most amenity stacked Tridel builds. An urban residence for city aficionados drawn to the unassuming. A 1,000 square feet of Toronto magic - will you love hard or fall faster (or perhaps both)?

Bedrooms: Two Washrooms: Two

One Underground Parking Space

Maintenance Fees: \$833.88 (inclusive of utilities)

Property Taxes: \$3,207.82 MLS Reference: C5470629

Inclusions:

Stainless Steel Fridge

Stainless Steel Dishwasher

Stainless Steel Induction Stove Top, Oven & Hood Fan

Clothing Washer & Dyer

Outdoor Green Wall & Tile Decking

All Curtain Rods Closet Built-ins

The Building:

Developer: Tridel Number of Storeys: 15 Number of Suites: 497