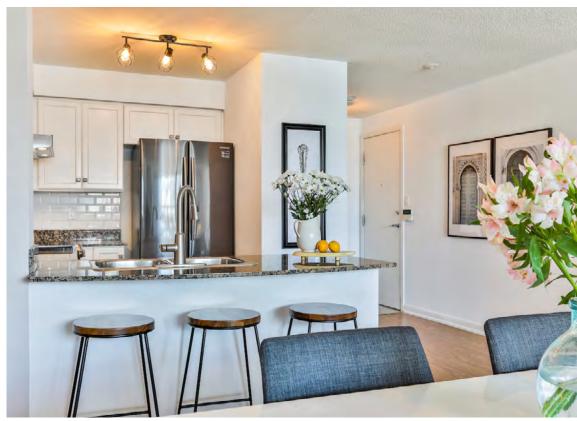

# HOME

A classic Lower East Side apartment indexed by clean lines, cozy creature comforts & contemporary sensibilities. An inviting space for real-life & real living. This generous split two-bedroom, two washroom plan solicits beautiful light with a show-stopper kitchen & breakfast bar, infinite storage, dreamy gallery walls and well-appointed rooms. Meticulously maintained and tucked away in one of downtown East's most amenity stacked Tridel builds. An urban residence for city aficionados drawn to the unassuming. A 1,000 square feet of Toronto magic - will you love hard or fall faster (or perhaps both)?

Bedrooms: Two Washrooms: Two

One Underground Parking Space

Maintenance Fees: \$833.88 (inclusive of utilities)

Property Taxes: \$3,207.82 MLS Reference: C5470629

Inclusions:

Stainless Steel Fridge

Stainless Steel Dishwasher

Stainless Steel Induction Stove Top, Oven & Hood Fan

Clothing Washer & Dyer

Outdoor Green Wall & Tile Decking

All Curtain Rods Closet Built-ins

The Building:

Developer: Tridel Number of Storeys: 15 Number of Suites: 497