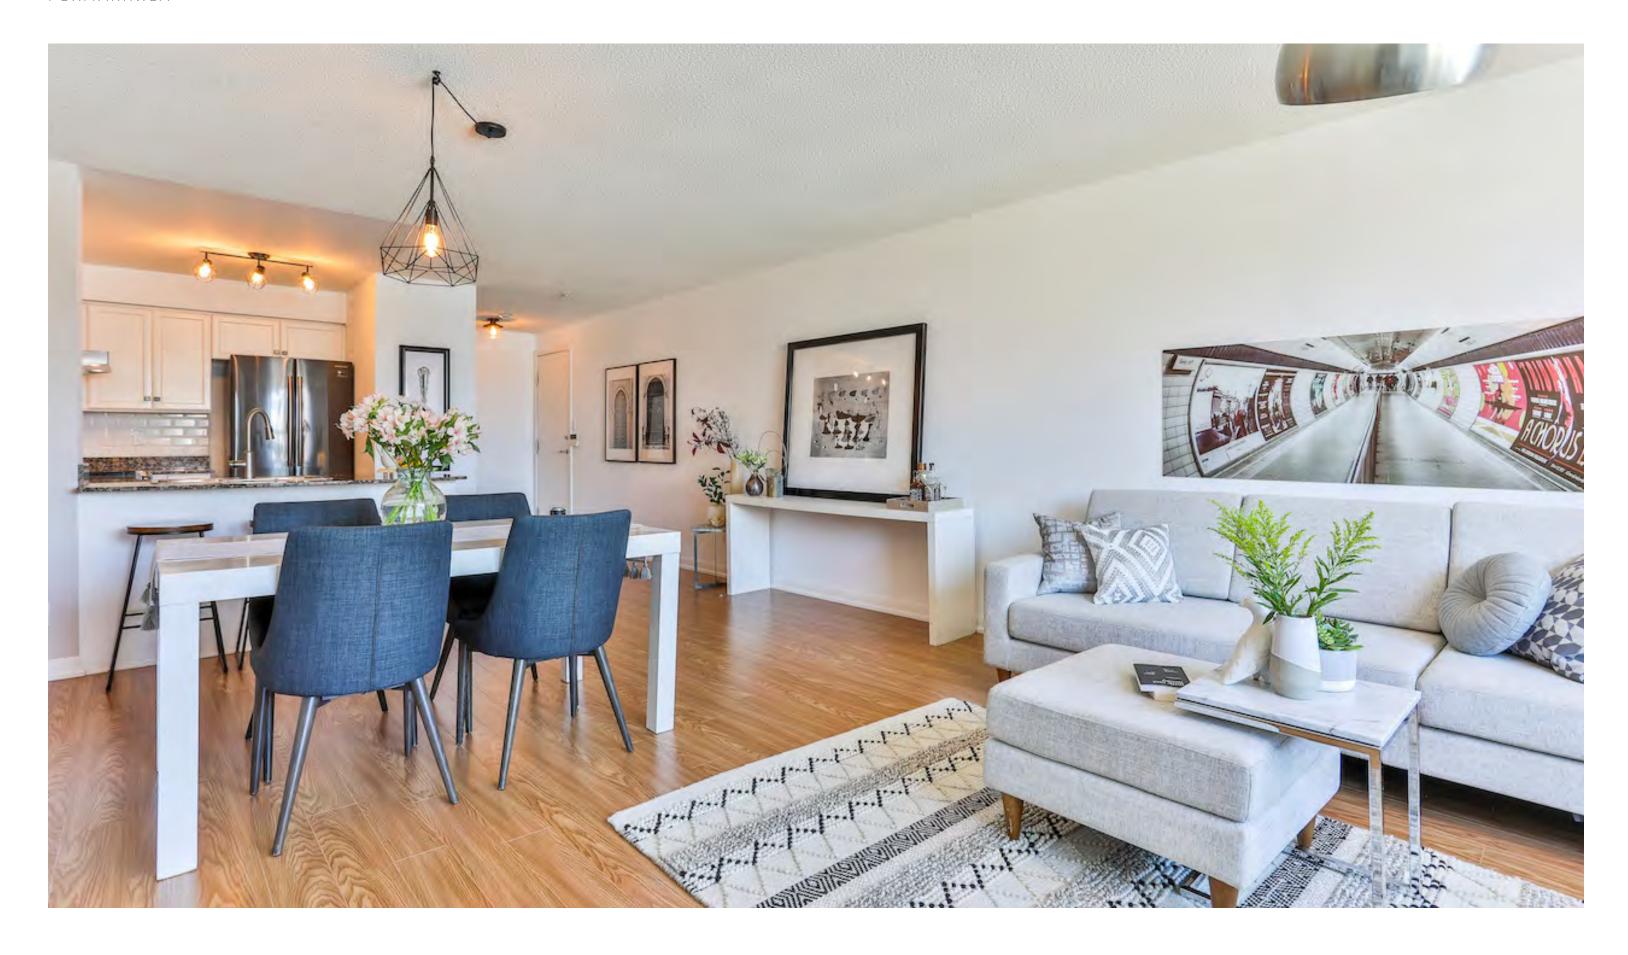

# HOME

A classic Lower East Side apartment indexed by clean lines, cozy creature comforts & contemporary sensibilities. An inviting space for real-life & real living. This generous split two-bedroom, two washroom plan solicits beautiful light with a show-stopper kitchen & breakfast bar, infinite storage, dreamy gallery walls and well-appointed rooms. Meticulously maintained and tucked away in one of downtown East's most amenity stacked Tridel builds. An urban residence for city aficionados drawn to the unassuming. A 1,000 square feet of Toronto magic - will you love hard or fall faster (or perhaps both)?

## GALLERY

FOXMARIN.CA

May your walls know joy; may each room hold laughter; and may every window open to great possibility.

Lower East Side's Moss Park Richmond St. East & Sherbourne

Interior: 1090 Square Feet North Facing Balcony