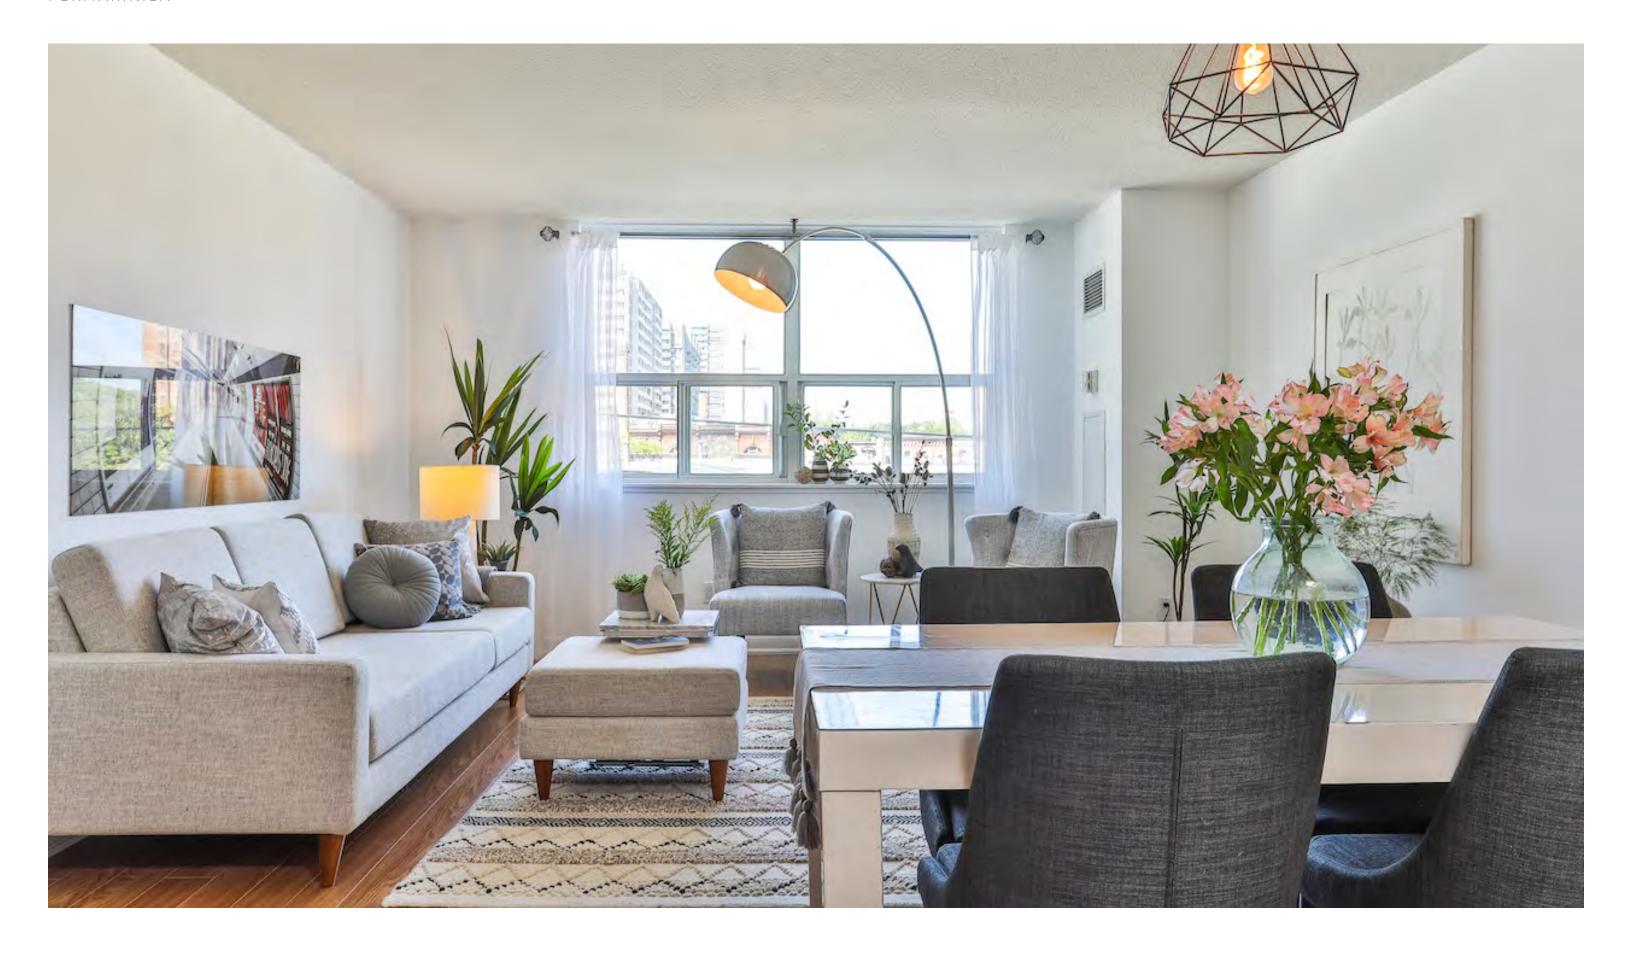

# HOME

A classic Lower East Side apartment indexed by clean lines, cozy creature comforts & contemporary sensibilities. An inviting space for real-life & real living. This generous split two-bedroom, two washroom plan solicits beautiful light with a show-stopper kitchen & breakfast bar, infinite storage, dreamy gallery walls and well-appointed rooms. Meticulously maintained and tucked away in one of downtown East's most amenity stacked Tridel builds. An urban residence for city aficionados drawn to the unassuming. A 1,000 square feet of Toronto magic - will you love hard or fall faster (or perhaps both)?

## GALLERY

FOXMARIN.CA

May your walls know joy; may each room hold laughter; and may every window open to great possibility.

Lower East Side's Moss Park Richmond St. East & Sherbourne

Interior: 1090 Square Feet North Facing Balcony