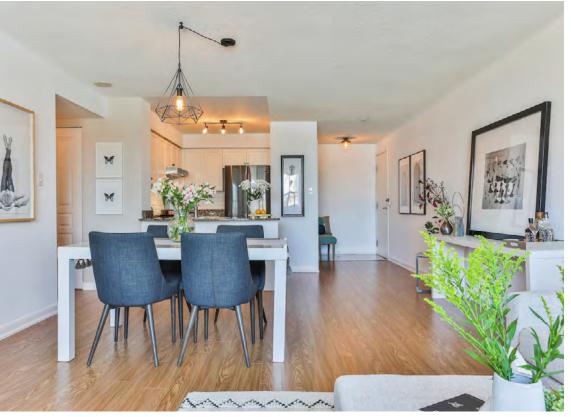

# HOME

A classic Lower East Side apartment indexed by clean lines, cozy creature comforts & contemporary sensibilities. An inviting space for real-life & real living. This generous split two-bedroom, two washroom plan solicits beautiful light with a show-stopper kitchen & breakfast bar, infinite storage, dreamy gallery walls and well-appointed rooms. Meticulously maintained and tucked away in one of downtown East's most amenity stacked Tridel builds. An urban residence for city aficionados drawn to the unassuming. A 1,000 square feet of Toronto magic - will you love hard or fall faster (or perhaps both)?

## GALLERY

FOXMARIN.CA

May your walls know joy; may each room hold laughter; and may every window open to great possibility.

Lower East Side's Moss Park Richmond St. East & Sherbourne

Interior: 1090 Square Feet North Facing Balcony