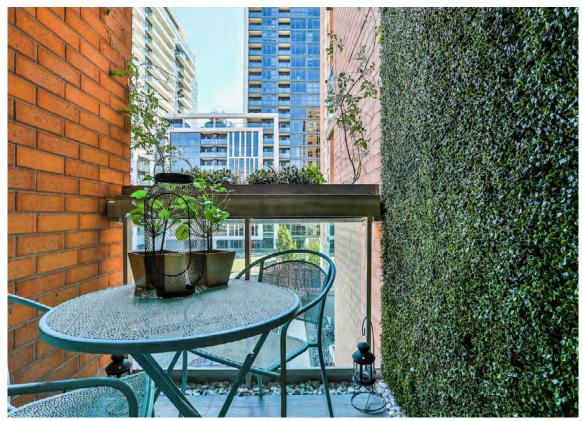

## GALLERY

FOXMARIN.CA

May your walls know joy; may each room hold laughter; and may every window open to great possibility.

Lower East Side's Moss Park Richmond St. East & Sherbourne

Interior: 1090 Square Feet North Facing Balcony

Stainless Steel Induction Stove Top, Oven & Hood Fan

Clothing Washer & Dyer

Outdoor Green Wall & Tile Decking

All Curtain Rods Closet Built-ins

The Building:

Developer: Tridel Number of Storeys: 15 Number of Suites: 497