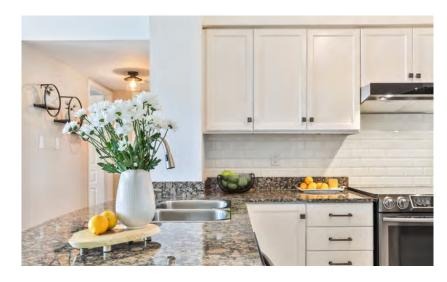

# HOME

A classic Lower East Side apartment indexed by clean lines, cozy creature comforts & contemporary sensibilities. An inviting space for real-life & real living. This generous split two-bedroom, two washroom plan solicits beautiful light with a show-stopper kitchen & breakfast bar, infinite storage, dreamy gallery walls and well-appointed rooms. Meticulously maintained and tucked away in one of downtown East's most amenity stacked Tridel builds. An urban residence for city aficionados drawn to the unassuming. A 1,000 square feet of Toronto magic - will you love hard or fall faster (or perhaps both)?

## GALLERY

FOXMARIN.CA

May your walls know joy; may each room hold laughter; and may every window open to great possibility.

Lower East Side's Moss Park Richmond St. East & Sherbourne

Interior: 1090 Square Feet North Facing Balcony