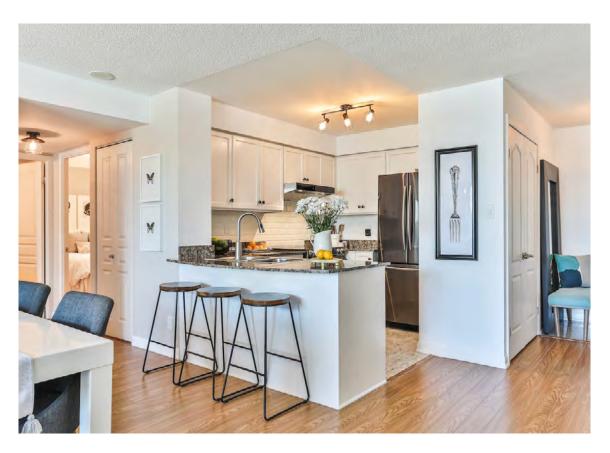

# HOME

A classic Lower East Side apartment indexed by clean lines, cozy creature comforts & contemporary sensibilities. An inviting space for real-life & real living. This generous split two-bedroom, two washroom plan solicits beautiful light with a show-stopper kitchen & breakfast bar, infinite storage, dreamy gallery walls and well-appointed rooms. Meticulously maintained and tucked away in one of downtown East's most amenity stacked Tridel builds. An urban residence for city aficionados drawn to the unassuming. A 1,000 square feet of Toronto magic - will you love hard or fall faster (or perhaps both)?

## GALLERY

FOXMARIN.CA

May your walls know joy; may each room hold laughter; and may every window open to great possibility.

Lower East Side's Moss Park Richmond St. East & Sherbourne

Interior: 1090 Square Feet North Facing Balcony