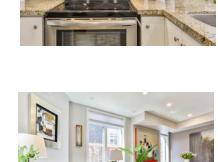

## GALLERY

FOXMARIN.CA

May your walls know joy; may each room hold laughter; and may every window open to great possibility.

### Included:

Stainless Steel Fridge, Stove, Hood Range, Dishwasher. Gas Fireplace, Drapery, Washer & Dryer, Ceiling Fan in Master, Electrical Light Fixtures.

Excluded:

Freezer (3rd Floor), Barbeque, Microwave