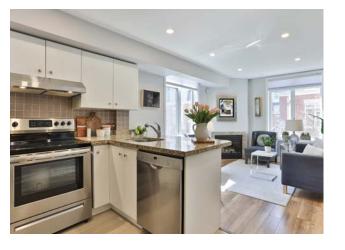

## GALLERY

FOXMARIN.CA

May your walls know joy; may each room hold laughter; and may every window open to great possibility.

### Included:

Stainless Steel Fridge, Stove, Hood Range, Dishwasher. Gas Fireplace, Drapery, Washer & Dryer, Ceiling Fan in Master, Electrical Light Fixtures.

Excluded:

Freezer (3rd Floor), Barbeque, Microwave