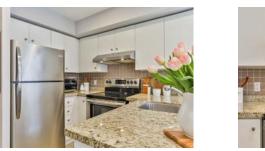

## GALLERY

FOXMARIN.CA

May your walls know joy; may each room hold laughter; and may every window open to great possibility.

### Included:

Stainless Steel Fridge, Stove, Hood Range, Dishwasher. Gas Fireplace, Drapery, Washer & Dryer, Ceiling Fan in Master, Electrical Light Fixtures.

Excluded:

Freezer (3rd Floor), Barbeque, Microwave