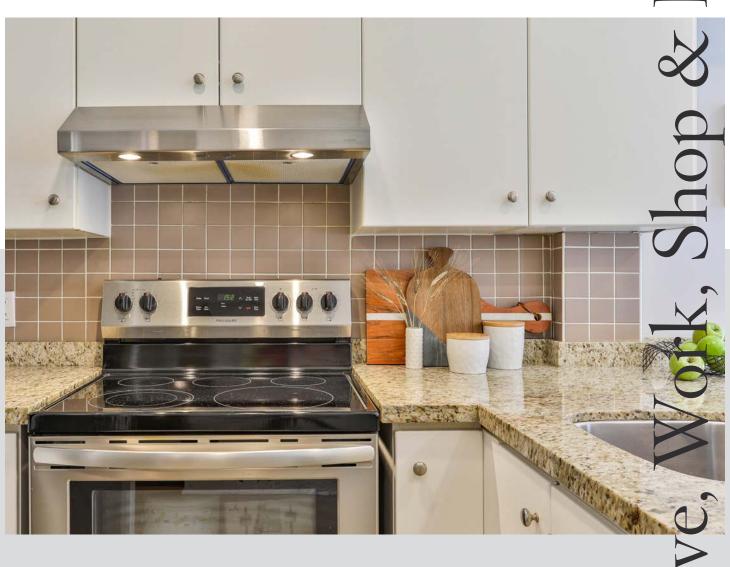

### Included:

Stainless Steel Fridge, Stove, Hood Range, Dishwasher. Gas Fireplace, Drapery, Washer & Dryer, Ceiling Fan in Master, Electrical Light Fixtures.

Excluded:

Freezer (3rd Floor), Barbeque, Microwave