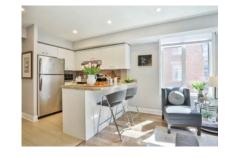

## GALLERY

FOXMARIN.CA

May your walls know joy; may each room hold laughter; and may every window open to great possibility.

### Included:

Stainless Steel Fridge, Stove, Hood Range, Dishwasher. Gas Fireplace, Drapery, Washer & Dryer, Ceiling Fan in Master, Electrical Light Fixtures.

Excluded:

Freezer (3rd Floor), Barbeque, Microwave