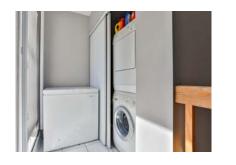

### Included:

Stainless Steel Fridge, Stove, Hood Range, Dishwasher. Gas Fireplace, Drapery, Washer & Dryer, Ceiling Fan in Master, Electrical Light Fixtures.

Excluded:

Freezer (3rd Floor), Barbeque, Microwave