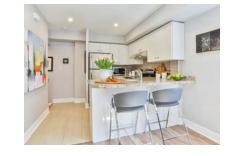

## GALLERY

FOXMARIN.CA

May your walls know joy; may each room hold laughter; and may every window open to great possibility.

### Included:

Stainless Steel Fridge, Stove, Hood Range, Dishwasher. Gas Fireplace, Drapery, Washer & Dryer, Ceiling Fan in Master, Electrical Light Fixtures.

Excluded:

Freezer (3rd Floor), Barbeque, Microwave