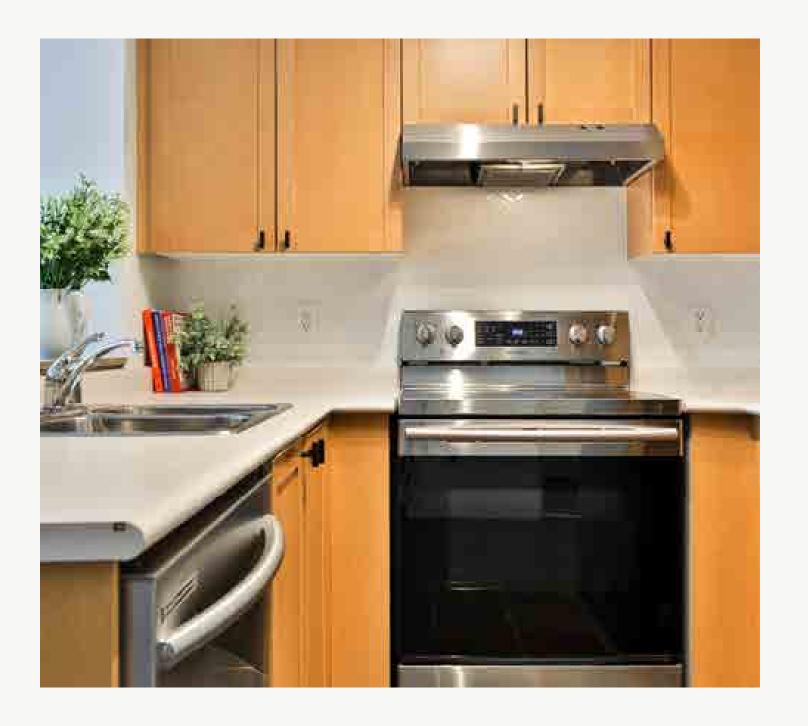

#### INCLUSIONS

Stainless Steel Refrigerator
Stainless Steel Stove & Glass Cooktop
Stainless Steel Hood Vent
Stainless Steel Dishwasher
Clothing Washer & Dryer
Window Coverings
Electrical Light Fixtures (see exceptions)