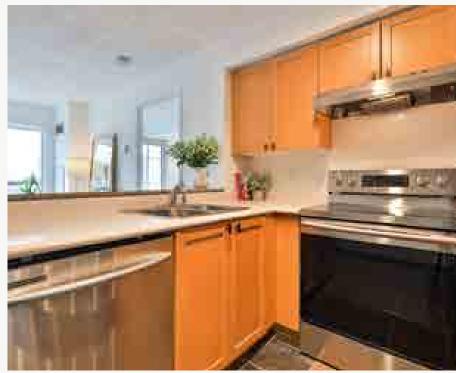

#### INCLUSIONS

Stainless Steel Refrigerator
Stainless Steel Stove & Glass Cooktop
Stainless Steel Hood Vent
Stainless Steel Dishwasher
Clothing Washer & Dryer
Window Coverings
Electrical Light Fixtures (see exceptions)