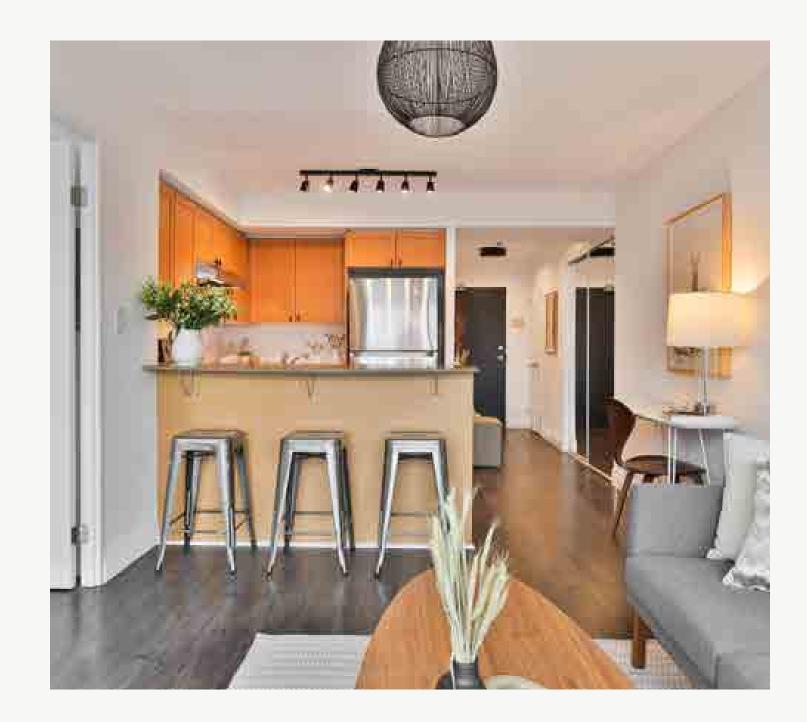

#### INCLUSIONS

Stainless Steel Refrigerator
Stainless Steel Stove & Glass Cooktop
Stainless Steel Hood Vent
Stainless Steel Dishwasher
Clothing Washer & Dryer
Window Coverings
Electrical Light Fixtures (see exceptions)