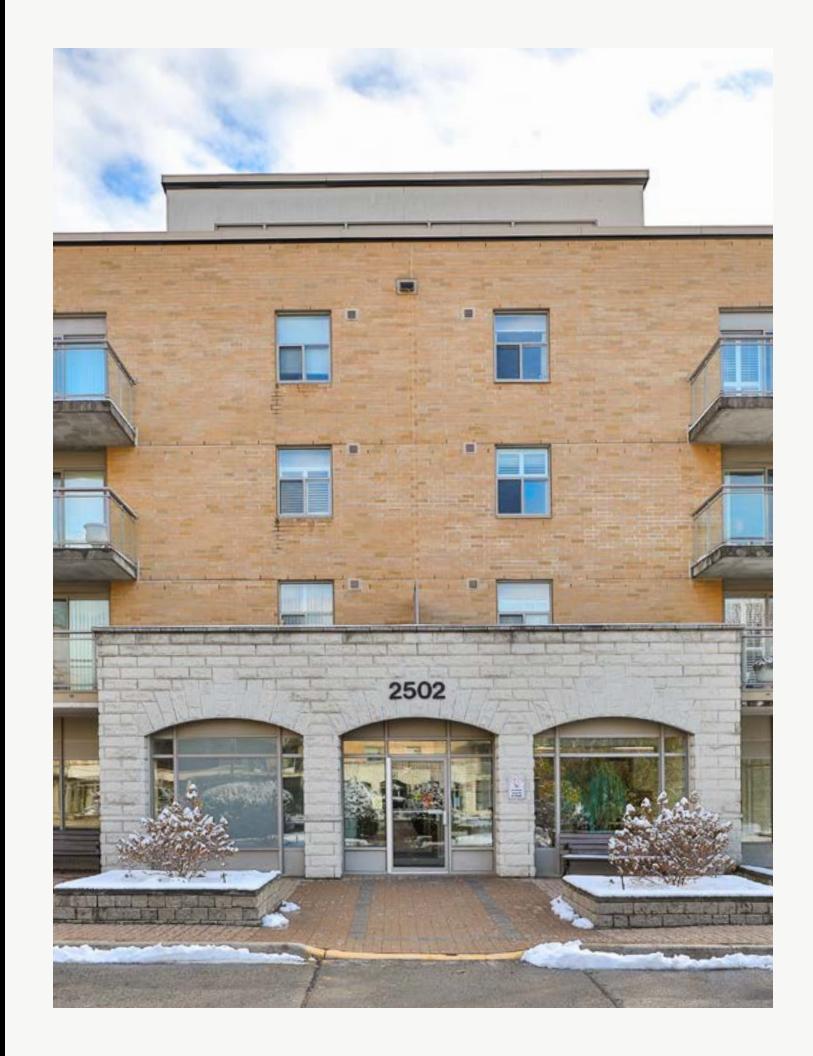

#### THE BUILDING

Name: Villa Giardino

Year Built: 2002

Storeys: 6

Units: 103

Developer: Maple Homes Limited

Property Management: Percel Professional Property Management