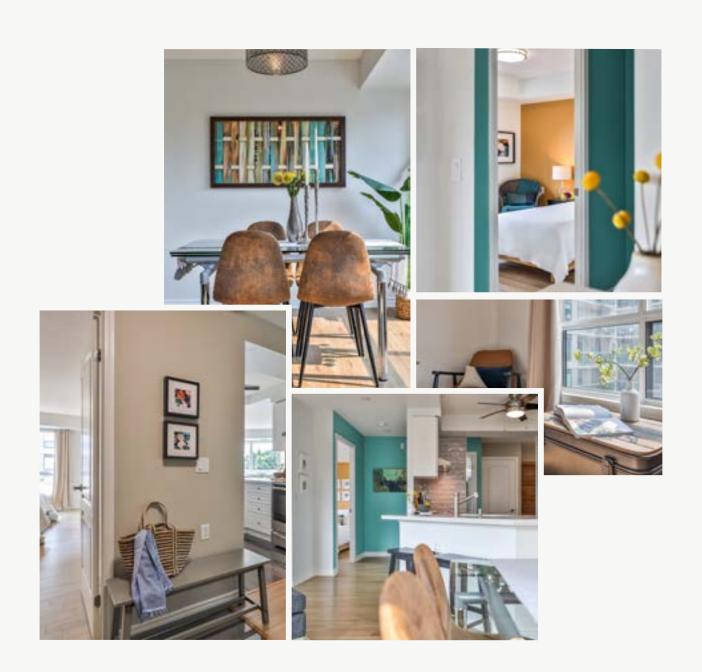

r homebodies or entertainers alike. This thoughtfully designed split two-bedroom layout grants the utmost versatility, making it a fitting choice for families, roommates, or those in need of a quiet home office or guest room. Each bedroom is accompanied by a generous full bathrooms, outfitted with contemporary fixtures & finishes that attest to the home's attention to detail and commitment to those hard-to-find creature comforts. Culinary enthusiasts will appreciate a well-appointed kitchen featuring an eat-in breakfast bar, ample storage, and a sleek, fuss-free design! Bonuses? An oversized balcony permitting indoor-outdoor transitions, two dedicated parking spots—a rare luxury in city living—and an additional storage locker! Seamless simplicity, value & connectivity at your fingertips!





FOXMARIN.CA BATHURST MANOR / 302-890 SHEPPARD AVE W

#### ABOUT THE RESIDENCE

### The Essentials:

Bathurst Manor

Sheppard Ave W & Wilson Heights Blvd

Two Bedrooms

Two Washrooms

One Parking Space Indoor

One Parking Space Outdoor

One Storage Locker

North West Exposure

920 Interior Square Feet

88 Exterior Square Feet

Maintenance Fee: \$728

Property Taxes: \$2,425

#### INCLUSIONS

Built-In Stainless Steel Refrigerator

Built-In Stainless Steel Oven with Glass Cooktop

Clothing Washer & Dryer

**Existing Window Coverings** 

**Existing Light Fixtures** 

Two Parking Spaces

One Storage Locker

#### THE BUILDING

Name: Plaza Suites

Year Built: 2003

Storeys: 6

Units: 97

Developer: 1410839 Ontario Limited

Property Management: Manor Crest Management Ltd.

#### AMENITIES

Roof