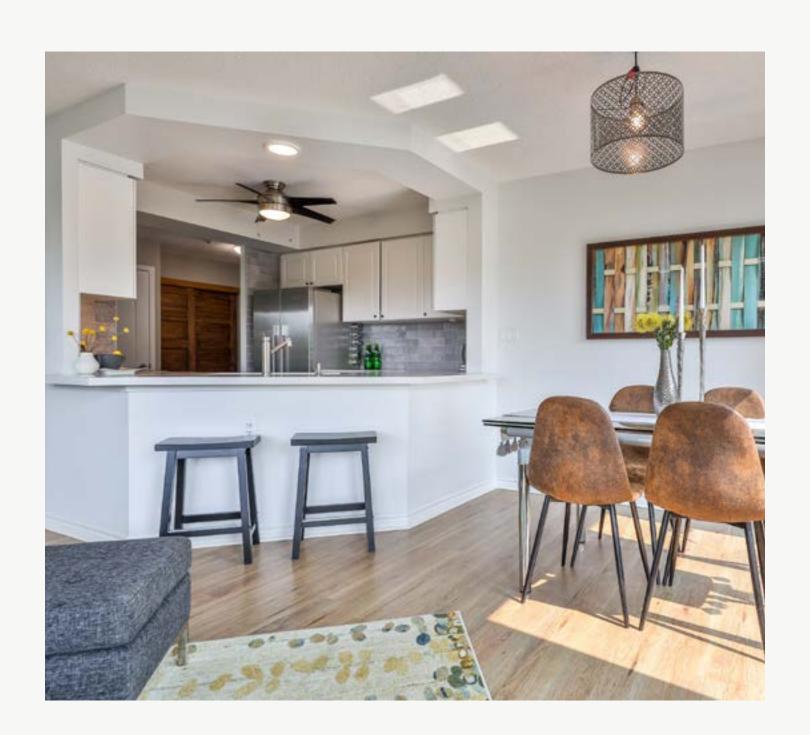

# A smooth & easy blend of elegance, practicality & effortless living!

An inviting, fresh & friendly corner-sliced apartment nestled in on the private side of the Plaza Suite Residences offers ample natural light, tree-top views and breezy open-concept living - a welcoming space for homebodies or entertainers alike. This thoughtfully designed split two-bedroom layout grants the utmost versatility, making it a fitting choice for families, roommates, or those in need of a quiet home office or guest room. Each bedroom is accompanied by a generous full bathrooms, outfitted with contemporary fixtures & finishes that attest to the home's attention to detail and commitment to those hard-to-find creature comforts. Culinary enthusiasts will appreciate a well-appointed kitchen featuring an eat-in breakfast bar, ample storage, and a sleek, fuss-free design! Bonuses? An oversized balcony permitting indoor-outdoor transitions, two dedicated parking spots—a rare luxury in city living—and an additional storage locker! Seamless simplicity, value & connectivity at your fingertips!

#### INCLUSIONS

Built-In Stainless Steel Refrigerator

Built-In Stainless Steel Oven with Glass Cooktop

Clothing Washer & Dryer

**Existing Window Coverings** 

**Existing Light Fixtures** 

Two Parking Spaces

One Storage Locker