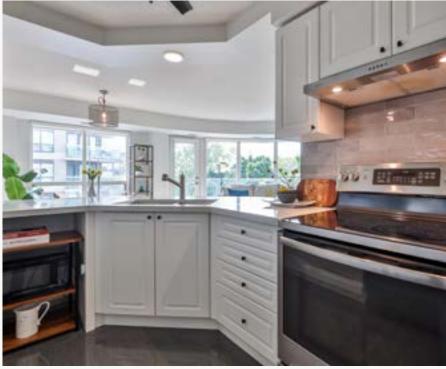

Exposure

920 Interior Square Feet

88 Exterior Square Feet

Maintenance Fee: \$728

Property Taxes: \$2,425

#### INCLUSIONS

Built-In Stainless Steel Refrigerator

Built-In Stainless Steel Oven with Glass Cooktop

Clothing Washer & Dryer

**Existing Window Coverings** 

**Existing Light Fixtures** 

Two Parking Spaces

One Storage Locker

#### THE BUILDING

Name: Plaza Suites

Year Built: 2003

Storeys: 6

Units: 97

Developer: 1410839 Ontario Limited

Property Management: Manor Crest Management Ltd.

#### AMENITIES

Rooftop Deck

Party Room

Gym

Sauna

Visitor Parking



FOXMARIN.CA BATHURST MANOR / 302-890 SHEPPARD AVE W



Your home should tell a story of who

you are and be a collection of what you love.



FOXMARIN.CA BATHURST MANOR / 302-890 SHEPPARD AVE W

## The Gallery:



















## Please Visit:

FOXMARIN.CA





## FOX MARIN

Ralph Fox founder, broker of record

Kori Marin founder, broker

Fox Marin Associates Ltd., Brokerage Independently Owned and Operated 489 College Street, Suite 305, Toronto, Ontario M6G 1A5

hello@foxmarin.ca foxmarin.ca 416.322.5000